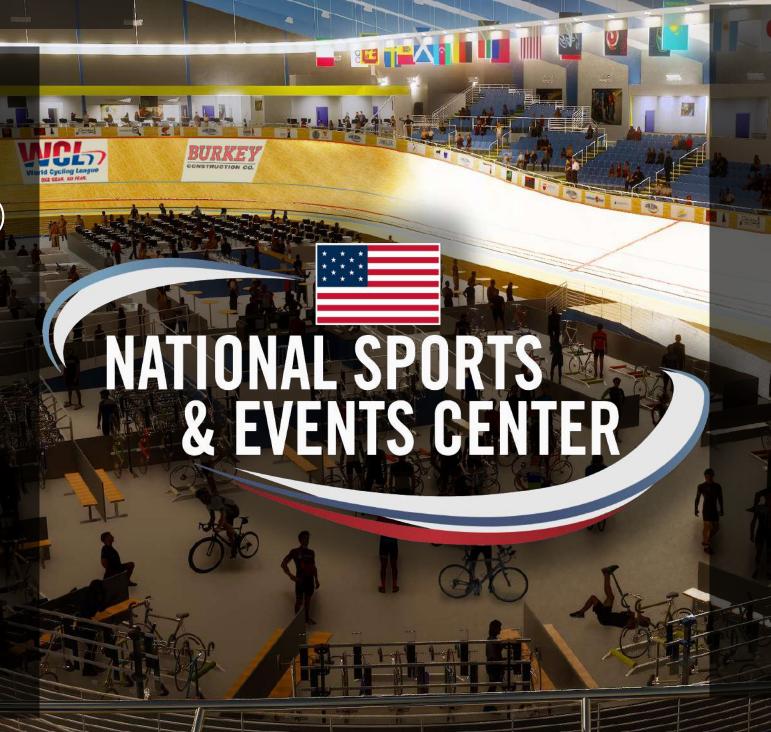

### **OUR UNIQUE FEATURES:**

- 2500 SEAT MULTI-USE ARENA
- STATE-OF-THE-ART SOUND, LIGHTING,
  VIDEO, WI-FI FOR ALL EVENTS
- WORLD CLASS INDOOR VELODROME, 1ST IN
  THE EAST
- ADAPTABLE 20,000 SQ FT INFIELD FOR CONCERTS, PUBLIC EVENTS, NATIONAL TOURNAMENTS AND LEAGUE PRACTICE
- ANCHOR TENANT: GLOBAL HQ FOR WORLD
  CYCLING LEAGUE
- YOUTH, OLYMPIC, PARALYMPICDEVELOPMENT VENUE

#### ARENA:

- 200M VELODROME
- 20K FLEXIBLE FLOOR SPACE
- 2500 SEATS (4000 CAPACITY)
- MOVEABLE CONCERT STAGE
- 4 BASKETBALL COURTS8 VOLLEYBALL COURTS
- 1 FITNESS CENTER