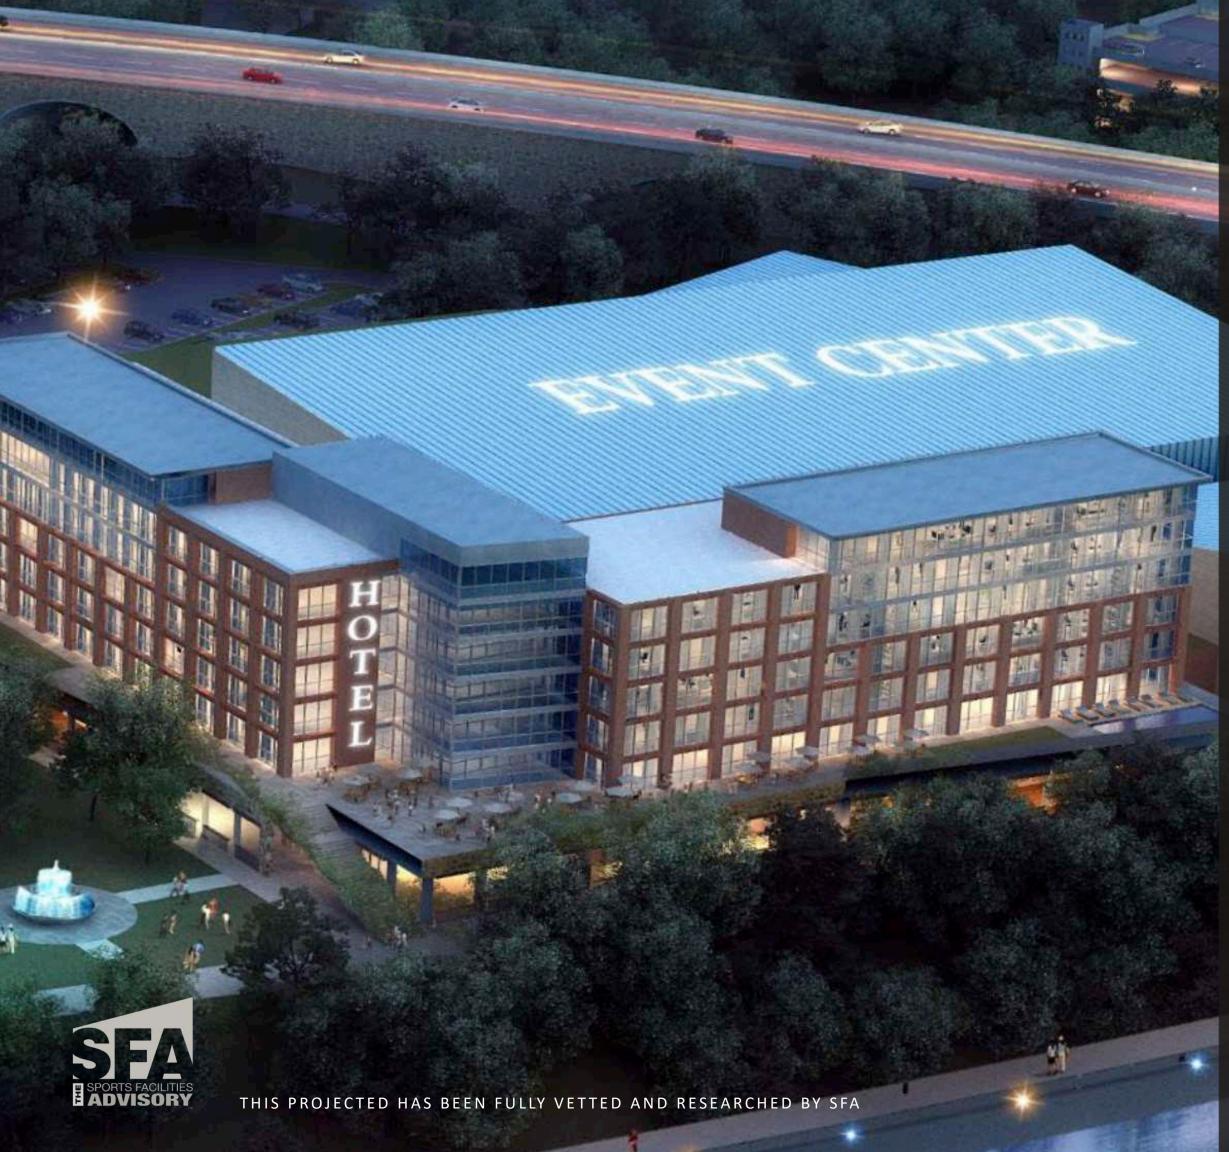

TED ANNUAL VISITS



10-YEAR CUMULATIVE

\$264 MILLION

15-YEAR CUMULATIVE NEW DIRECT SPENDING

\$379 MILLION

20-YEAR CUMULATIVE NEW DIRECT SPENDING

#### DESIGN DRIVEN BY FUNCTION AND COMMUNITY NEEDS

#### ARENA:

- 200M VELODROME
- 20K FLEXIBLE FLOOR SPACE
- 2500 SEATS (4000 CAPACITY)
- MOVEABLE CONCERT STAGE
- 4 BASKETBALL COURTS8 VOLLEYBALL COURTS
- 1 FITNESS CENTER

#### POSSIBLE ADDITIONAL ACTIVITY SPACE:

- 1 LASER TAG ARCADE
- 1 VIDEO ARCADE CENTER
- 1 CLIMBING STRUCTURE
- 1 SOFT PLAY AREA
- 1 VR REALITY SYSTEM

#### LEASED SPACE:

- PERFORMANCE TRAINING AREA
- RETAIL AREA
- RESTAURANT/ PUB
- SPORTS MEDICINE/PT
- CONFERENCE SPACE
- COMMUNITY CENTER

**\$18.6** Million+

IN DIRECT SPENDING ANNUALLY FOR PHILADELPHIA, PA

127,500

NON-LOCAL DAYS IN MARKET

39,000 ANNUAL ROOM NIGHTS