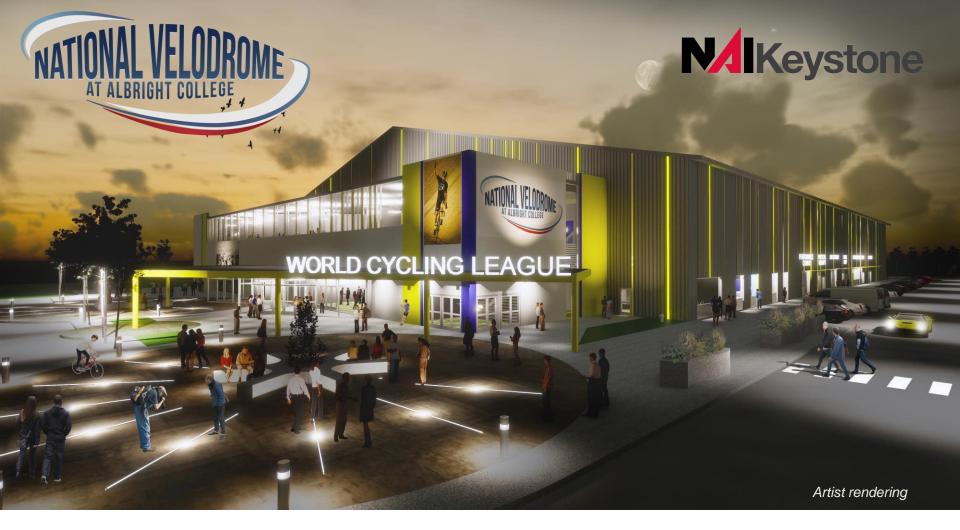

# Velodrome – Reading, PA

Headquarters of the World Cycling League

Join the World Cycling League in their new World Headquarters 7,700 SF Retail Lease Area, Divisible to 1,000 SF Call for Details For more info on leasing opportunities:

John Buccinno, CCIM SIOR

610 370 8508 | Jbuccinno@naikeystone.com

Floor Plan 377' - 0" **ENTRY LEVEL KEY** TRACK SPECTATOR AREAS S BEER GARDEN VIP AREA CORPORATE AREA BR WCL FA ATHLETE AREAS ATHLETE TRACK AREA ATHLETIC SERVICES LR = LOCKER ROOM ATHLETE AREA FA = FIRST AID BR = BIKE REPAIR S = BIKE STORAGE SPECTATOR AREA TEAM AREA WCL = WORLD CYCLING LEAGUE ATHLETE A V = VISITOR**ENTRANCE** 111111 1111 TICKETING CB = CLUBF = FOUNDERS A = ALBRIGHT **OTHERS** LOBBY TICKETING SPECTATOR **ENTRANCE** WORLD CYCLING LEAGUE OFFICES SOUVENIER **RETAIL** SHOP 1,312 SF 1.048 SF 1,048 SF 1.048 SF 1.048 SF 1.048 SF 1,033 SF CIRCULATION RESTROOM AND SERVICE AREAS RETAIL Leasable Area